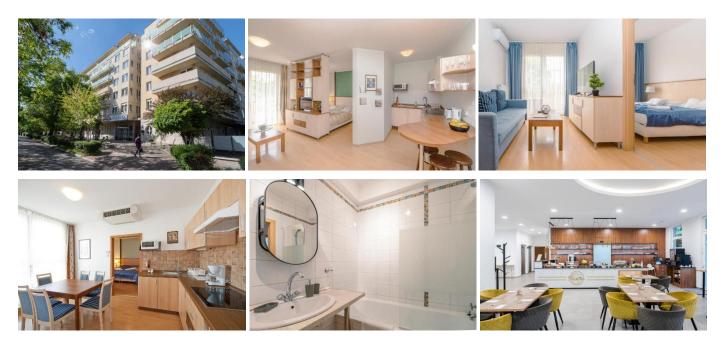

#### PREMIUM APARTMENT HOUSE (Address: 1139 Budapest, Országbíró street 44-46.)

#### THE ACCOMMODATION IS PREPARED TO PROVIDE DIETARY BREAKFAST AND MEALS IN CASE OF FORECAST!

The Premium Apartments is situated a 10-minute bus ride from the centre of Budapest and from the Western Railway Station. 9 stops with tram number 14 from "Béke tér" (accommodation) to Szent István tér (event venue).

The fully equipped apartments have American-style kitchens and balconies as well as free internet access. Some of them are air-conditioned. Buffet breakfast is available and you can order food á la carte in the restaurant. In the Premium Café you can find coffee and cappuccino specialities, soft drinks, cakes and strudels. The studios (2 adults) are 39-45 m<sup>2</sup> and they are furnished with 2 single beds, a sofa bed and a private kitchen. Two-bedroom apartments (4 adults) are 70 m<sup>2</sup> and they are furnished with 2-2 single beds, a sofa bed, a private kitchen and balcony. Free internet access is available.