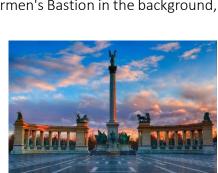

The **Heroes' square** is one of the most visited sights of the Hungarian capital is situated in front of the **City Park**, at the end of the Andrássy Avenue, one of the most important streets of Budapest, a World Heritage site. The millenial monument was built in 1896 to commemorate the 1000th anniversary of the arrival of Hungarians in the Carpathian Basin. The niches are decorated by the statues of kings, governors and famous characters of the Hungarian history. In the middle of Heroes' square stands a 36 metres high corinthian column with the statue of Archangel Gabriel on the top, the

symbol of the Roman Catholic religion. At the pedestal the equestrian statues commemorate Árpád and the seven chieftains of the Hungarian tribes, who settled their people in the present territory of Hungary. His decendants formed the Hungarian royal dinasty. At the two sides the representative buildings of the **Museum of Fine Arts** and the **Art Gallery** both worth a visit.