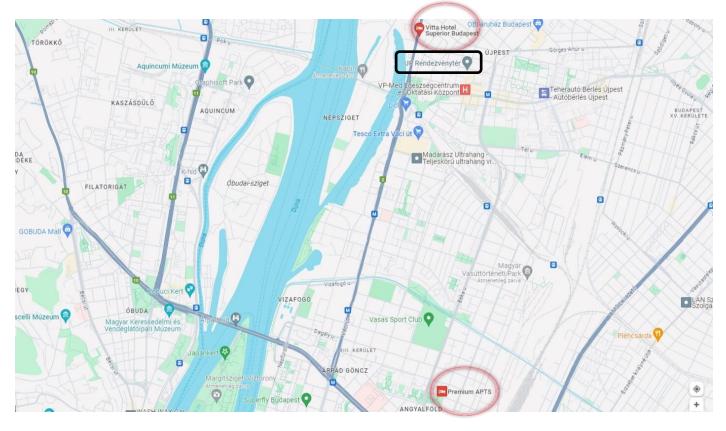

# VENUE SITE: UP RENDEZVÉNYTÉR (Address: 1042 Budapest, Szent István square 13-14.)

This modern event venue is located 5 minutes on foot from the M3 subway station (Újpest-Center), above the Újpest Market, on the 2nd floor of the building.

# 1/ FOR WBPF ATHLETES: with accomodation, catering (diet & normal), registration fees, tanning

Accomodation: Between May 16-20, 2024 (5 days, 4 nights) in the Premium Apartment House (address: 1139 Budapest, Országbíró street 44-46.). Premium Apartment House is situated a 10-minute bus ride from the centre of Budapest and from the Western Railway Station. 9 stops with tram number 14 from "Béke tér" (accommodation) to Szent István tér (event venue).

## VITTA HOTEL SUPERIOR BUDAPEST\*\*\* (Address: 1047 Budapest, Váci street 27-29.)

Situated on the outskirts, in the 4<sup>th</sup> district of Budapest, this 3-star design hotel is a 5-minute drive from the M0 ring road connecting to all motorways, 7-10 minutes on foot from the event venue. It offers modern rooms with elegant furnishings, a flat-screen satellite TV and free WiFi. Free private parking is possible on site.

#### PREMIUM APARTMENT HOUSE (Address: 1139 Budapest, Országbíró street 44-46.)