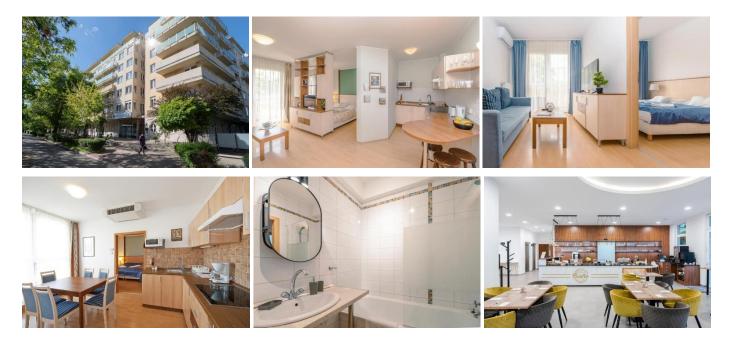

#### PREMIUM APARTMENT HOUSE (Address: 1139 Budapest, Országbíró street 44-46.)

#### THE ACCOMMODATION IS PREPARED TO PROVIDE DIETARY BREAKFAST AND MEALS IN CASE OF FORECAST!

The Premium Apartments is situated a 10-minute bus ride from the centre of Budapest and from the Western Railway Station. 9 stops with tram number 14 from "Béke tér" (accommodation) to Szent István tér (event venue).

The fully equipped apartments have American-style kitchens and balconies as well as free internet access. Some of them are air-conditioned. Buffet breakfast is available and you can order food á la carte in the restaurant. In the Premium Café you can find coffee and cappuccino specialities, soft drinks, cakes and strudels. The studios (2 adults) are 39-45 m<sup>2</sup> and they are furnished with 2 single beds, a sofa bed and a private kitchen. Two-bedroom apartments (4 adults) are 70 m<sup>2</sup> and they are furnished with 2-2 single beds, a sofa bed, a private kitchen and balcony. Free internet access is available.